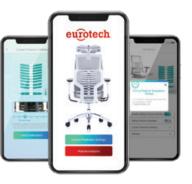

#### **Mobile App Integration**

Smart app integration offers precision sensor analysis of the user's habits over time, with push notifications to promote healthy work habits.

## Bluetooth Smart Seat Cushion

Pressure-sensitive seat cushion with two built in sensors with intelligent tension adjustment technology promotes correct posture.

Adjusts in three directions to your preferred height, angle, and depth.