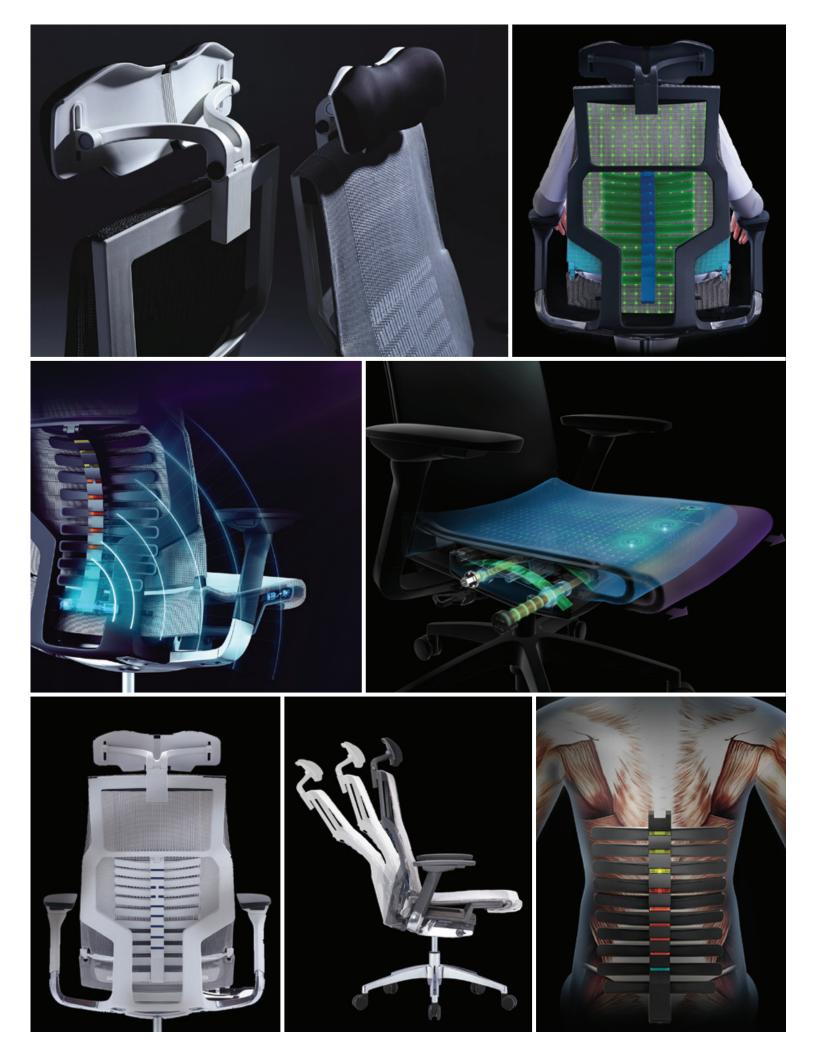

First-of-its-kind Bionic Spine technology reacts to individualized body styles and postures, providing unparalleled nine-point pressure relief across the user's entire back.

#### **Mobile App Integration**

Smart app integration offers precision sensor analysis of the user's habits over time, with push notifications to promote healthy work habits.

## Bluetooth Smart Seat Cushion

Pressure-sensitive seat cushion with two built in sensors with intelligent tension adjustment technology promotes correct posture.

Adjusts in three directions to your preferred height, angle, and depth.