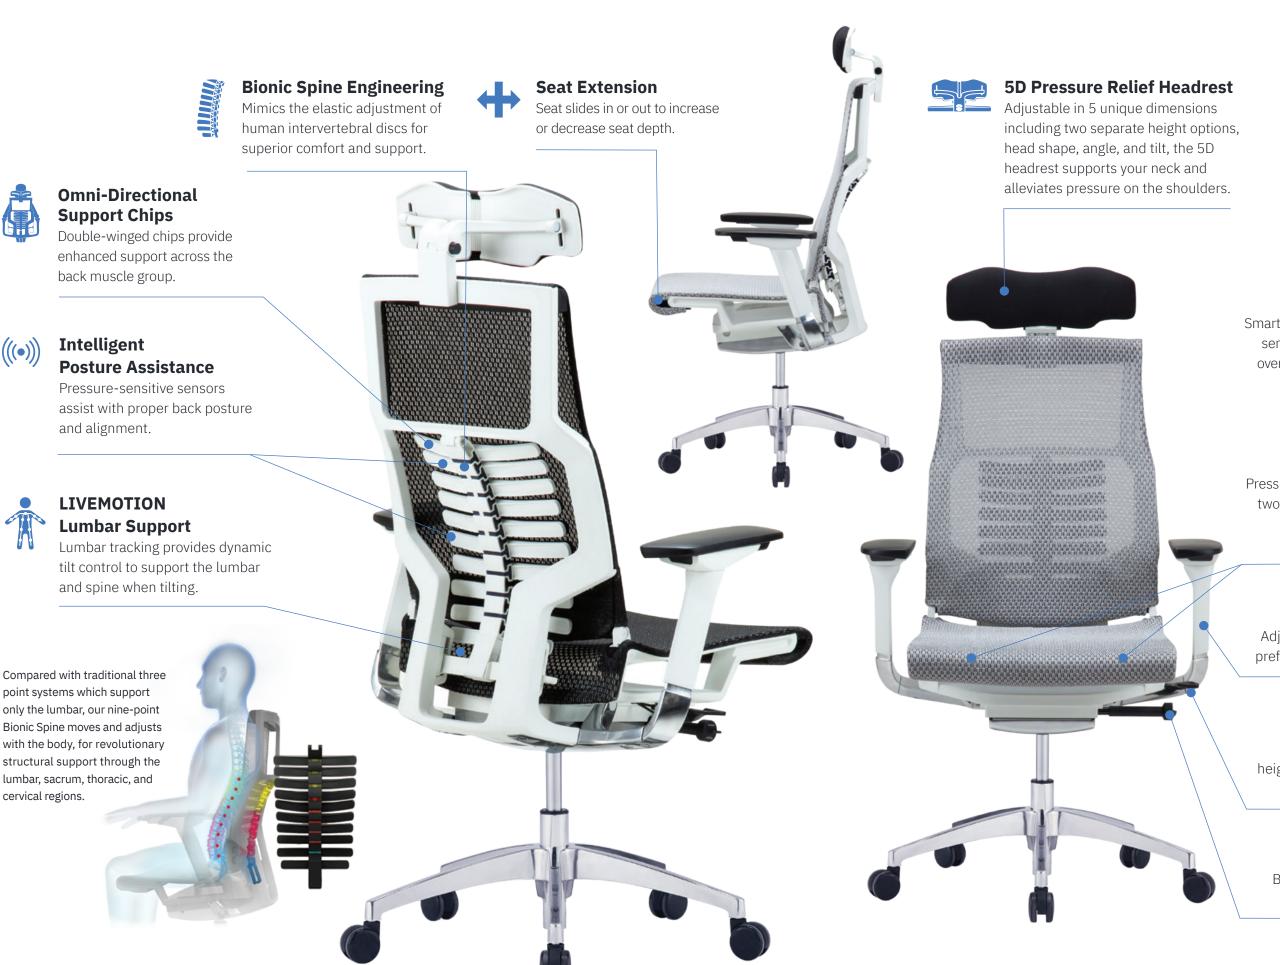

First-of-its-kind Bionic Spine technology reacts to individualized body styles and postures, providing unparalleled nine-point pressure relief across the user's entire back.

#### **Mobile App Integration**

Smart app integration offers precision sensor analysis of the user's habits over time, with push notifications to promote healthy work habits.

## Bluetooth Smart Seat Cushion

Pressure-sensitive seat cushion with two built in sensors with intelligent tension adjustment technology promotes correct posture.

Adjusts in three directions to your preferred height, angle, and depth.

#### **Single Lever Control**

One lever controls pneumatic height adjustment as well as back angle tilt and tilt lock.

#### **Dual Tilt Modes**

Back tilt tension made with two adjustment modes.