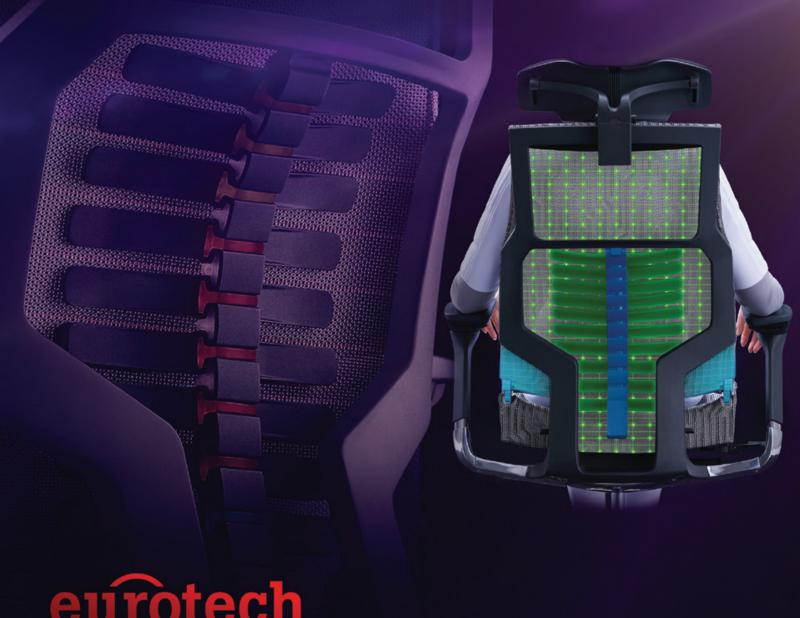

First-of-its-kind Bionic Spine technology reacts to individualized body styles and postures, providing unparalleled nine-point pressure relief across the user's entire back.